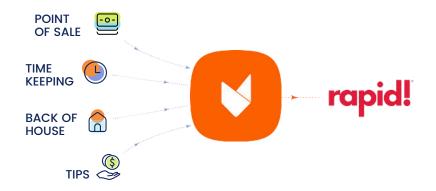

#### How Delaget makes data integration easy for you and your restaurant clients

rapid!'s connection to the Delaget API removes the challenge of accessing key restaurant data including time and tips. The Delaget API allows for the data to come to rapid! through one single source versus many separate systems that take time and resources to build connections to.

Secure and reliable integration with Delaget's API automates the time and tips data for clients - now that's a win-win! Ready to automate your restaurant clients' data? Click the link below to start!